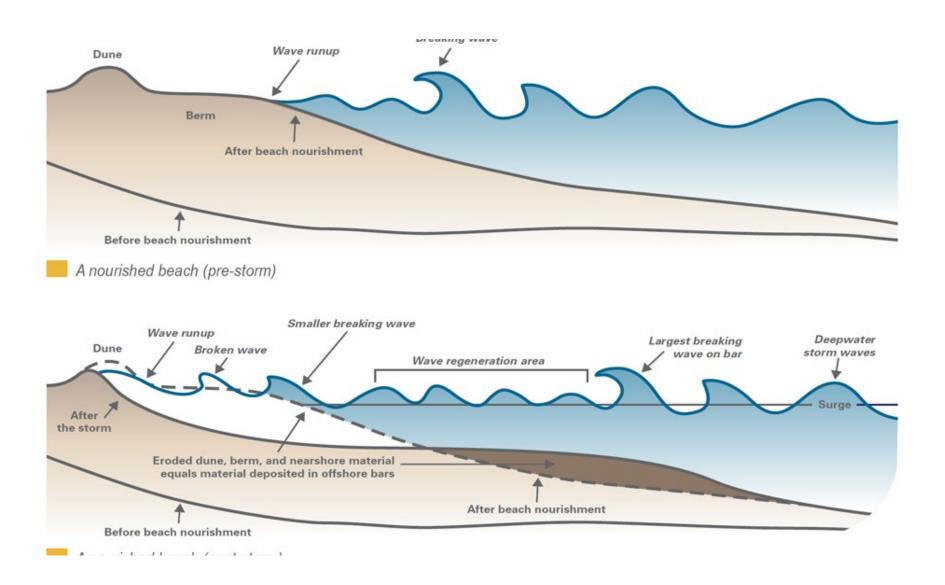

## Beach **Profiling & Nourishment**

Beach Profiling and beach nourishment works are one of the most effective means of maintaining a high-quality beach. In places where a complete redesign and development of the beach is not necessary, beach profiling and nourishment works help to renew the existing sand, widen the beach and change the angle of attack of the sea tides in order reduce the sand loss.

## **Complete Beach Profiling**

**Beach profiling** is an effective way to widen the beach, reclaim back the lost beach space due to erosion and sand loss and improve the overall beach design in order to have more usable beach space.

Coastal beaches function as a system. The beach not only includes the dunes and berm, or the dry part of the beach, but also the wet part of the beach that slopes underwater. study of the beach site location, its seasonal tide and wind conditions, historic records of sand erosion and slope changes. After conducting a study of the above items, we proceed with measurements and slope design calculations. The main stages of beach profiling work are as below:

- Site Survey
- •Beach area slope design
- •Calculations of the needed sand quantity
- Mobilizing the heavy equipment
- •Removing/shifting the old sand
- •Supply of the fresh new high-quality beach sand
- Leveling/compaction
- final tests