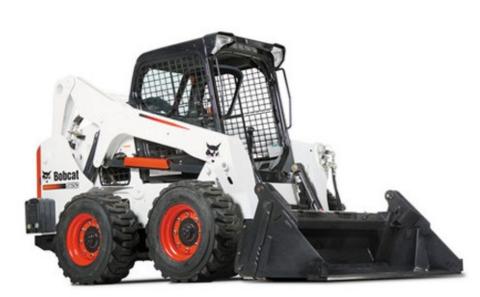

## **Heavy Equipment** Fleet

Our range of heavy equipment enables us to provide efficient excavation, compaction, leveling and profiling works in **any** kind of environment.

## **Machinery List:**

- Caterpillar 955- & 965-Wheel Loaders
- Caterpillar CS563 Vibratory Soil Compactors
- Caterpillar Excavator 323
- Bobcat \$450 loaders

And many more including graders JCB Backhoes among them.