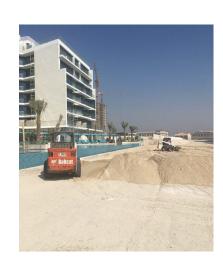

## Beach **Profiling & Nourishment**

Beach Profiling and beach nourishment works are one of the most effective means of maintaining a high-quality beach. In places where a complete redesign and development of the beach is not necessary, beach profiling and nourishment works help to renew the existing sand, widen the beach and change the angle of attack of the sea tides in order reduce the sand loss.

## **Complete Beach Profiling**

**Beach profiling** is an effective way to widen the beach, reclaim back the lost beach space due to erosion and sand loss and improve the overall beach design in order to have more usable beach space.

## **Beach Nourishment**

With our vast experience in **beach nourishment** works, we can offer fast, **cost-effective** solutions for replacing the old sand with high quality filtered and **double washed fine beach sand** at your premises.