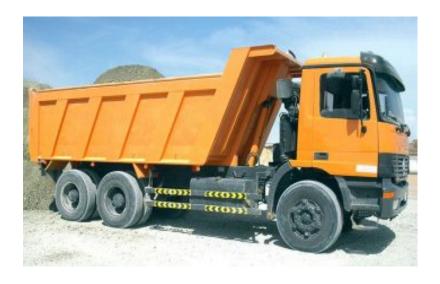

**20 CBM Tipper Truck** 

Medium Sized delivery vehicle also known as 6-wheeler truck. The most used vehicle in our fleet. Can load up to 20 Cubic Meters / 30 Tons of aggregate and sand material

35/45 CBM Tipper Trailer

Large sized delivery vehicles. The largest type of vehicle in our fleet can load up to 45 Cubic meters / 75 Tons of sand & aggregate material