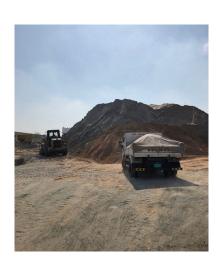

# **BackFilling** Sand

We excavate, supply & transport
Backfilling sand also known as
"Dafan" in bulk quantities

Our range of sands are construction grade fully washed and are offered in bulk quantities starting from 3 cubic meters. BHMK has a large supplying capacity on all range of sands.

## **Road Base** Material

## Supply | Transport

BHMK supplies Road Base material made from crushed aggregate sizes of zero to 40MM mixed with our own high-quality black sand. The result is a high-quality grade 'A' Road base material that is suitable for every road building and land fill compaction works.