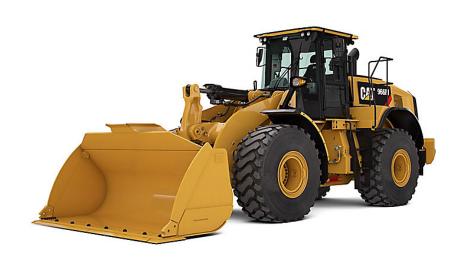

## **Heavy Equipment** Fleet

Our range of heavy equipment enables us to provide efficient excavation, compaction, leveling and profiling works in **any** kind of environment.

## **Machinery List:**

- Caterpillar 955- & 965-Wheel Loaders
- Caterpillar CS563 Vibratory Soil Compactors
- Caterpillar Excavator 323
- Bobcat \$450 loaders

And many more including graders JCB Backhoes among them.