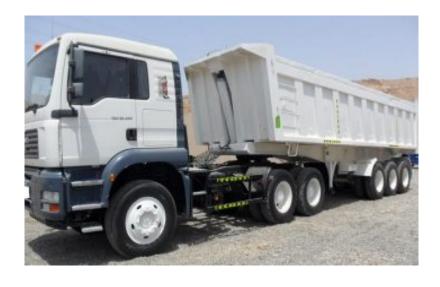

Large sized delivery vehicles. The largest type of vehicle in our fleet can load up to 45 Cubic meters / 75 Tons of sand & aggregate material