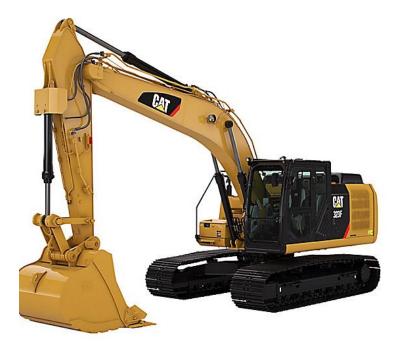

## **Heavy Equipment** Fleet

Our range of heavy equipment enables us to provide efficient excavation, compaction, leveling and profiling works in **any** kind of environment.

## **Machinery List:**

- Caterpillar 955- & 965-Wheel Loaders
- Caterpillar CS563 Vibratory Soil Compactors
- Caterpillar Excavator 323
- Bobcat \$450 loaders

And many more including graders JCB Backhoes among them.