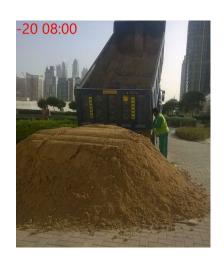

# White Sand

Excavation
Washing
Supply
Transport

BHMK building materials in one of the market leaders in supplying beach sand also known as "White Sand" or "Washed Sand" in the UAE.

We have full control over all aspects of the supply chain. From excavation to filtration, washing, stocking, supplying and transportation.

BHMK ensures unmatched quality, supplying capacity and pricing for its customers.

We have been able to supply washed sand to projects of various sizes, from small children play area in a private villa, to a large hotel & resort beach profiling and even an international beach soccer tournament.

# **BackFilling** Sand

We excavate, supply & transport
Backfilling sand also known as
"Dafan" in bulk quantities

Our range of sands are construction grade fully washed and are offered in bulk quantities starting from 3 cubic meters. BHMK has a large supplying capacity on all range of sands.