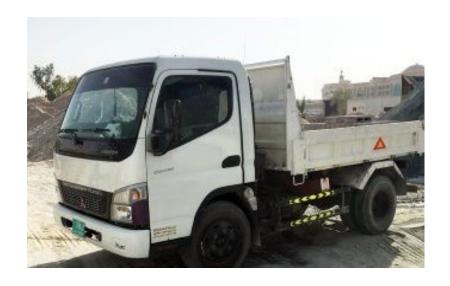

#### For fast & Effective Delivery

**3 CBM Tipper Pickup** 

Small sized delivery vehicle suitable for total order quantities smaller than 15CBM. Each trip can transport 3 Cubic Meters / 4 tons of sand & aggregates

**20 CBM Tipper Truck** 

Medium Sized delivery vehicle also known as 6-wheeler truck. The most used vehicle in our fleet. Can load up to 20 Cubic Meters / 30 Tons of aggregate and sand material

35/45 CBM Tipper Trailer