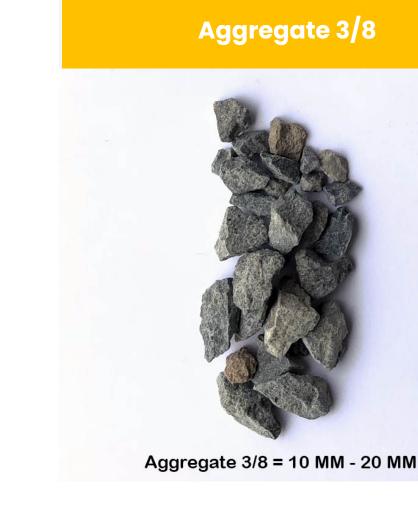

# Aggregate 3/4 Aggregate 3/4 = 20 MM - 30 MM

Aggregate 3/4 is most used in road building, landfilling as well as decorating works in landscaping projects.

Medium sized aggregate which can be used either alone or as a mix with either aggregate 3/4 or aggregate 3/16 in order to balance the average size of those aggregates.