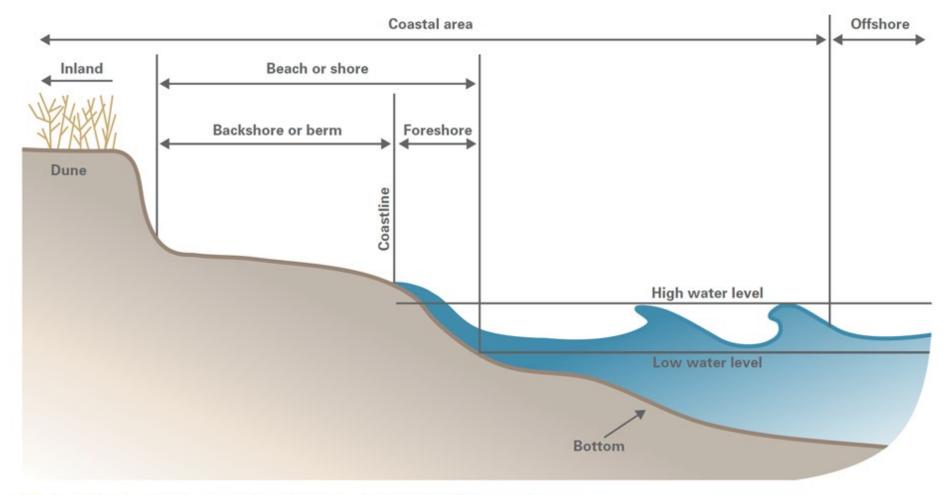

Coastal beaches function as a system. The beach not only includes the dunes and berm, or the dry part of the beach, but also the wet part of the beach that slopes underwater. study of the beach site location, its seasonal tide and wind conditions, historic records of sand erosion and slope changes. After conducting a study of the above items, we proceed with measurements and slope design calculations. The main stages of beach profiling work are as below: