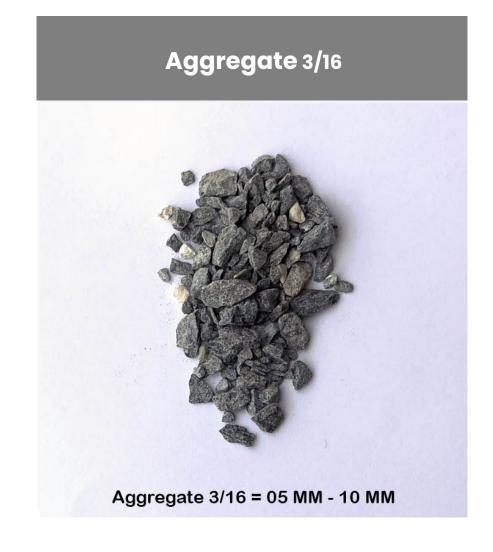

Aggregate 3/16It is also known as the interlock sand because it is used as the bedding layer before laying on the interlocks.