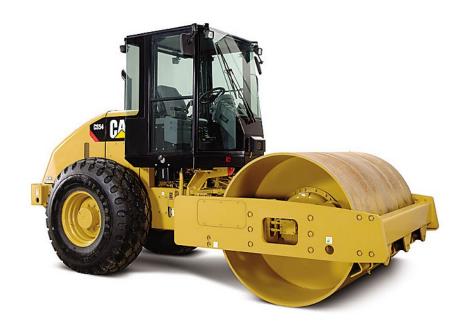

## **Heavy Equipment** Fleet

Our range of heavy equipment enables us to provide efficient excavation, compaction, leveling and profiling works in **any** kind of environment.

## **Machinery List:**

- Caterpillar 955- & 965-Wheel Loaders
- Caterpillar CS563 Vibratory Soil Compactors
- Caterpillar Excavator 323
- Bobcat \$450 loaders

And many more including graders JCB Backhoes among them.