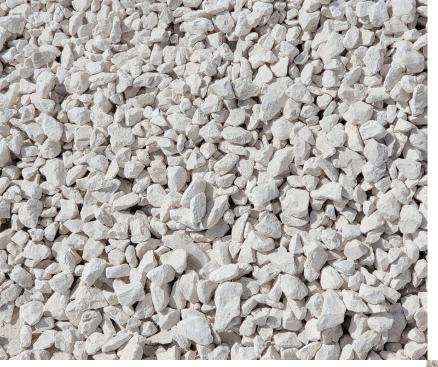

## Types & Colors

Crushed aggregates and gravels are mainly divided into 2 main types:

- ☐ Gabbro Grey & Black
- ☐ Limestone Beige & Off White

These type of gravels are also known as:

- Ballast Gravel
- Drainage Gravel
- Roof Gravel
- Landscaping Gravel

### Size

Crushed gravels comes in wide range of sizes depending on their use case. The main sizes that we supply are as below:

- □ 05mm Aggregate 3/16"
- □ 10mm Aggregate 3/8"
- □ 20mm Aggregate 3/4"
- □ 40mm Aggregate 1/2"

### Crushed Aggregate & Gravel

Crushed aggregate is made form crushing the stones derived from the mountains using specific methods and machinery to certain sizes.

Our range of crushed aggregate & gravel are all sourced fromMountain range in RAK, Fujairah and Oman.