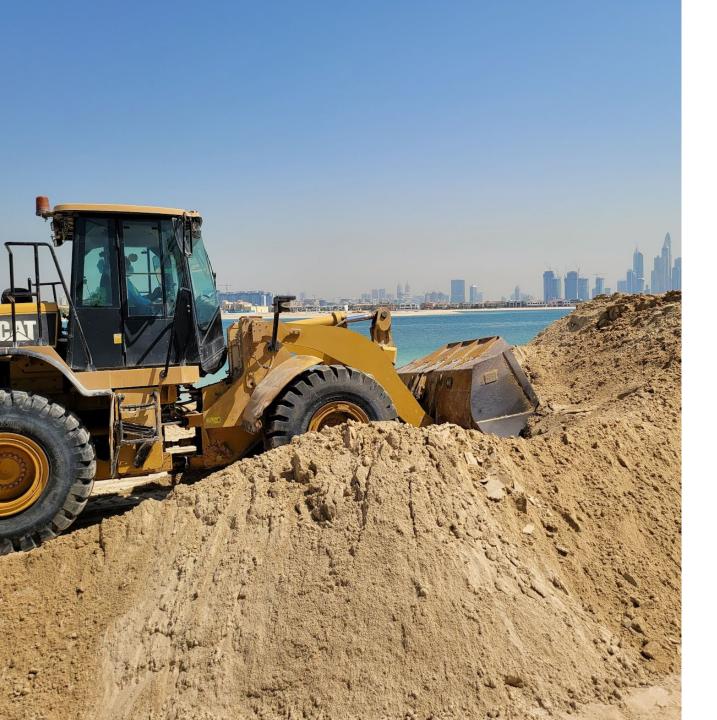

# Excavation / Sand Shifting

We are capable of doing all earth moving works. Our fleet can execute trenching, excavation, dredging, compacting and controlling works within emirate of Dubai and shift the sand to DM approved Dump yard or recycling plant.