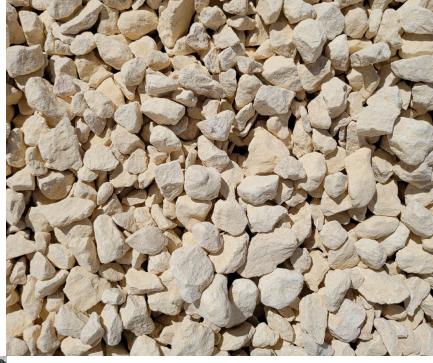

## Types & Colors

Crushed aggregates and gravels are mainly divided into 2 main types:

- ☐ Gabbro Grey & Black
- ☐ Limestone Beige & Off White

These type of gravels are also known as:

- Ballast Gravel
- Drainage Gravel
- Roof Gravel
- Landscaping Gravel

### Size

Crushed gravels comes in wide range of sizes depending on their use case. The main sizes that we supply are as below:

- □ 05mm Aggregate 3/16"
- □ 10mm Aggregate 3/8"
- □ 20mm Aggregate 3/4"
- □ 40mm Aggregate 1/2"

### Crushed Aggregate & Gravel

Crushed aggregate is made form crushing the stones derived from the mountains using specific methods and machinery to certain sizes.

Our range of crushed aggregate & gravel are all sourced fromMountain range in RAK, Fujairah and Oman.