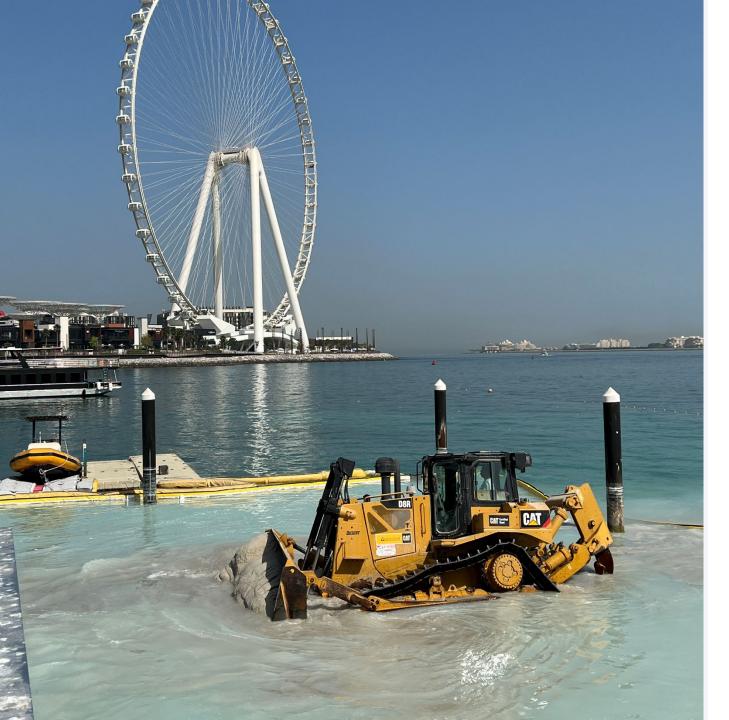

#### Beach Profile Design

UAE beaches have high rate of erosion. We provide profile design and implementation works to reclaim back to eroded sand.

#### **Beach Nourishment**

Beach areas are prone to debris and rubbish both environmental and from the public use. A fresh batch of high-quality sand is required to nourish the beach back to its original condition

# Excavation / Sand Shifting

We are capable of doing all earth moving works. Our fleet can execute trenching, excavation, dredging, compacting and controlling works within emirate of Dubai and shift the sand to DM approved Dump yard or recycling plant.

# Dubai Municipality Permits

Being DM approved Marine contractor, we provide consulting services for all types of Dredging, excavating, marine structures and beach profiling works within Dubai emirate.