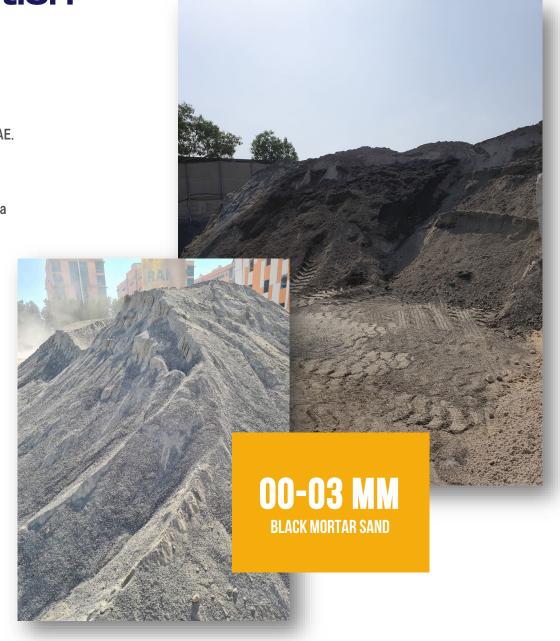

### Black Sand — Construction Grade

This type of sand is black in color and is produced by crushers in the mountainsides in the UAE. Black sand is used in different applications mainly in the construction industry.

Black sand is largely used for cement block manufacturing, mixing with OPC black cement as a dry mortar mix, and various other applications in the construction industry.

# BLACK SAND IS ONE OF THE MOST USED SANDS IN ANY CONSTRUCTION PROJECT DUE TO ITS VERSATILITY AND COLOR.

We offer a high-quality Grade "A" black sand sourced from quarries based in Fujairah and Ras Al Khaimah.

#### SIZE

- □ 00 03 CM
- □ Crushed Stone
- □ Powder & Solid mix material