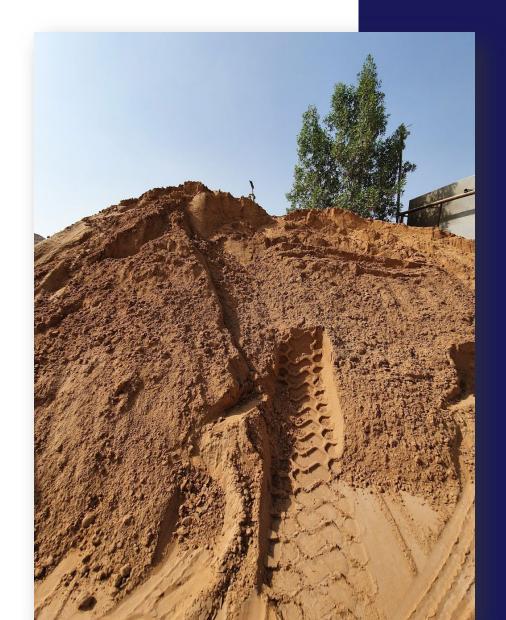

## Red Dune Sand Sweet Soil

Red sand is also known as sweet sand, red dune sand or sweet soil is widely available in UAE mainly in Al Ain and Ras Al Khaimah Emirates.

It is mainly used in the production of interlock tiles or in between interlock pavers, cement blocks, and other cement-based construction products.

Red Dune sand is also the only suitable sand for gardening and landscaping works.

Due to its high fine content, red sand is a soft and light type of sand with high thermal resistivity which makes it suitable to be used as a backfill material for cable laying or underground pipe laying works.