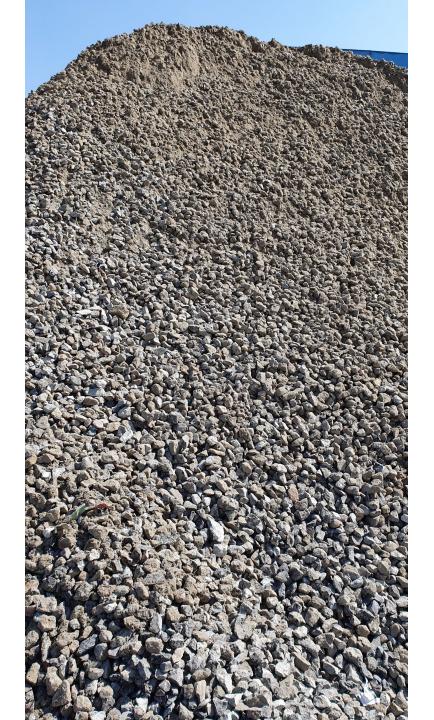

### Black Sand — Construction Grade

This type of sand is black in color and is produced by crushers in the mountainsides in the UAE. Black sand is used in different applications mainly in the construction industry.

Black sand is largely used for cement block manufacturing, mixing with OPC black cement as a dry mortar mix, and various other applications in the construction industry.

# BLACK SAND IS ONE OF THE MOST USED SANDS IN ANY CONSTRUCTION PROJECT DUE TO ITS VERSATILITY AND COLOR.

We offer a high-quality Grade "A" black sand sourced from quarries based in Fujairah and Ras Al Khaimah.

#### SIZE

- □ 00 03 CM
- □ Crushed Stone
- □ Powder & Solid mix material